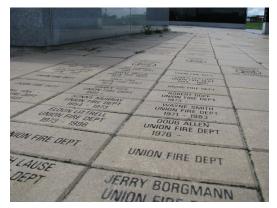

## 4X8 Brick - \$100 8X8 Brick - \$250 (includes Maltese Cross)

Checks made payable and mailed to: Firefighters Memorial Foundation of Missouri 5550 Dunn Dr. Kingdom City, Mo. 65262