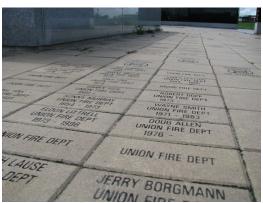

## Firefighters Memorial Foundation of Missouri Brick Application

Brick Size - Click box below to select

Line 1 Imprint (up to 15 characters max)

Line 2 Imprint (up to 15 characters max)

Line 3 Imprint (up to 15 characters max)